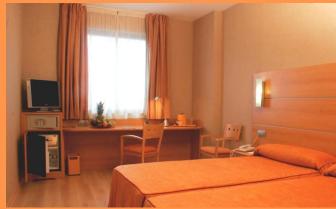

# **OUR ROOMS**

Distributed in 3 floors, the Hotel has 72 rooms, all exterior, equipped with complete bathroom with glass shower screen and hair dryer, individual air conditioning, wooden floors, ample work desktop, direct dial phone, safe large enough for laptop, minibar, free Internet Wi-Fi connection and TV with digital platform. Although, we offer interconnected and non smoking rooms.