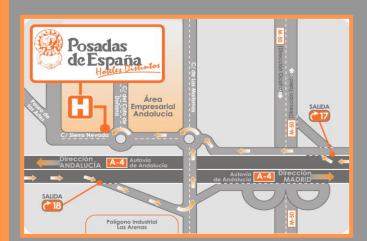

### **HOW TO GET TO THE HOTEL**

### From Barajas Airport:

Get out of the airport and the the M-40 ring road in the direction of Córdoba. Take the Córdoba exit and get into the A-4 motorway. Once on the A-4 motorway, take the exit 17 to P.I. Las Arenas and continue straight on the service lane. The Hotel is located at your right side, just after the second roundabout.

### From Rail Station:

When you get out of the rail station, take Avda. Barcelona until Puente de Vallecas. Turn right to the M-30 ring road. Once on M-30 ring road, take the exit to Córdoba. Once you are in the A-4 motorway, take the exit 17 in the direction to P.I. Las Arenas and continue straight on the service lane. The Hotel is located at your right side, just after the second roundabout.

#### From Madrid:

Once you are in the A-4 motorway, take the exit 17 in the direction to P.I. Las Arenas and continue straight on the service lane. The Hotel is located at your right side, just after the second roundabout.

#### From Córdoba:

Once you are in the A-4 motorway that connects Córdoba with Madrid, take the exit 18 in the direction of P.I. Las Arenas. Turn left and cross the bridge over the A-4 motorway. In the roundabout, turn left and you will find the Hotel at your right.