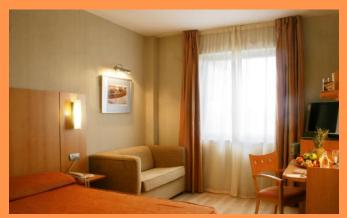

# **OUR ROOMS**

Distributed in 3 floors, the Hotel has 72 rooms, all exterior, equipped with complete bathroom with glass shower screen and hair dryer, individual air conditioning, wooden floors, ample work desktop, direct dial phone, safe large enough for laptop, minibar, free Internet Wi-Fi connection and TV with digital platform. Although, we offer interconnected and non smoking rooms.